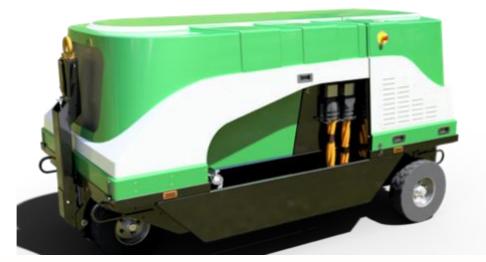

| Parameter                                                                                                    | Value                                                     |
|--------------------------------------------------------------------------------------------------------------|-----------------------------------------------------------|
| Genera                                                                                                       | al parameters                                             |
| Climatic execution                                                                                           | -10°C to +55°C                                            |
| Humidity                                                                                                     | 10-100%                                                   |
| Color                                                                                                        | white / Code no - RAL 9010                                |
| Language                                                                                                     | English                                                   |
| Comply to standards                                                                                          | ISO 6858, ISO 9001, ISO 14001, ISO 45001, SAE APR         |
|                                                                                                              | 5015, AHM 10, AHM 905, AHM 904, AHM 913, AHM              |
|                                                                                                              | 915, AHM 972, MIL-STD-704                                 |
| Canopy                                                                                                       | easy cleaning material for panels                         |
| Noise level                                                                                                  | according to international standards                      |
| Forklift pockets                                                                                             | yes                                                       |
| Execution                                                                                                    | mobile, towing type, trolley mounted for outdoor use      |
| Trolley                                                                                                      | solid robust cart, made of galvanized steel, intended for |
|                                                                                                              | heavy duty and capable to carry extra load                |
| Steering                                                                                                     | turning table (fifth wheel) front steering system         |
| Wheels                                                                                                       | tubeless                                                  |
| Beacon light                                                                                                 | flashing beacon at the roof (amber)                       |
| Battery                                                                                                      | 12V, 100AH                                                |
| Grounding                                                                                                    | yes                                                       |
| Body and chassis                                                                                             | anticorrosive coat                                        |
| Clearance, mm                                                                                                | 180                                                       |
| Parking brakes                                                                                               | yes, towbar in upright position                           |
| Cable trays                                                                                                  | yes, on the sides of the unit                             |
| Output and input filters against electromagnetic                                                             | yes                                                       |
| disturbance                                                                                                  |                                                           |
| Simultaneous work of all outputs<br>Dimensions LxWxH, mm                                                     | yes<br>2200-1650-1676                                     |
| ,                                                                                                            | 3200x1650x1676<br>2700                                    |
| Weight, less than kg<br>Warranty                                                                             | 24 months                                                 |
| Error log (USB adapter)                                                                                      | up to 100 events                                          |
|                                                                                                              | *                                                         |
|                                                                                                              | generator unit<br>direct injection, turbo charge          |
| Engine type                                                                                                  | Perkins/Deutz                                             |
| Engine<br>Starting system                                                                                    | electric starter                                          |
| Cooling system                                                                                               | liquid, closed                                            |
| Engine speed, RPM                                                                                            | 1500                                                      |
| Fuel                                                                                                         | diesel                                                    |
| Fuel tank capacity, l                                                                                        | for 10 hours of continuous work                           |
| First maintenance of DG and engine                                                                           | 1 year or 500 hours, whichever comes first                |
| Protection                                                                                                   |                                                           |
| Converter block: Overheating protection; Protection of over/under voltage at in/output; Overload protection; |                                                           |
| Over/under frequency protection; Protection of short circuit at input and output                             |                                                           |
| Engine section: Automatic shutdown for: Low oil pressure, High coolant temperature, Engine over speed        |                                                           |
| Emergency stop button                                                                                        | stops the entire system, including the engine             |
| Master switch                                                                                                | switches the main power                                   |
|                                                                                                              | structures the main power                                 |