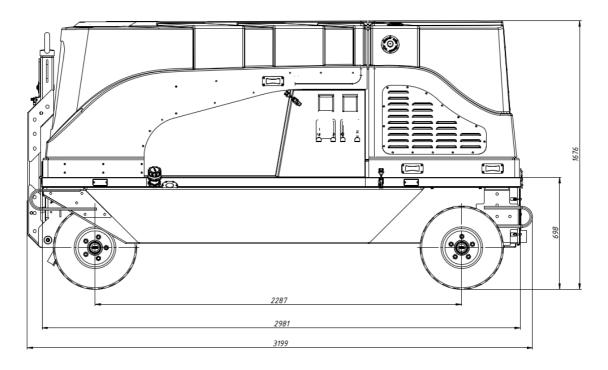

| Parameter                                                                                                    | Value                                                     |
|--------------------------------------------------------------------------------------------------------------|-----------------------------------------------------------|
| Genera                                                                                                       | al parameters                                             |
| Climatic execution                                                                                           | -10°C to +55°C                                            |
| Humidity                                                                                                     | 10-100%                                                   |
| Color                                                                                                        | white / Code no - RAL 9010                                |
| Language                                                                                                     | English                                                   |
| Comply to standards                                                                                          | ISO 6858, ISO 9001, ISO 14001, ISO 45001, SAE APR         |
|                                                                                                              | 5015, AHM 10, AHM 905, AHM 904, AHM 913, AHM              |
|                                                                                                              | 915, AHM 972, MIL-STD-704                                 |
| Canopy                                                                                                       | easy cleaning material for panels                         |
| Noise level                                                                                                  | according to international standards                      |
| Forklift pockets                                                                                             | yes                                                       |
| Execution                                                                                                    | mobile, towing type, trolley mounted for outdoor use      |
| Trolley                                                                                                      | solid robust cart, made of galvanized steel, intended for |
|                                                                                                              | heavy duty and capable to carry extra load                |
| Steering                                                                                                     | turning table (fifth wheel) front steering system         |
| Wheels                                                                                                       | tubeless                                                  |
| Beacon light                                                                                                 | flashing beacon at the roof (amber)                       |
| Battery                                                                                                      | 12V, 100AH                                                |
| Grounding                                                                                                    | yes                                                       |
| Body and chassis                                                                                             | anticorrosive coat                                        |
| Clearance, mm                                                                                                | 180                                                       |
| Parking brakes                                                                                               | yes, towbar in upright position                           |
| Cable trays                                                                                                  | yes, on the sides of the unit                             |
| Output and input filters against electromagnetic                                                             | yes                                                       |
| disturbance                                                                                                  |                                                           |
| Simultaneous work of all outputs<br>Dimensions LxWxH, mm                                                     | yes<br>2200-1650-1676                                     |
| ,                                                                                                            | 3200x1650x1676<br>2700                                    |
| Weight, less than kg<br>Warranty                                                                             | 24 months                                                 |
| Error log (USB adapter)                                                                                      | up to 100 events                                          |
|                                                                                                              | *                                                         |
|                                                                                                              | generator unit<br>direct injection, turbo charge          |
| Engine type                                                                                                  | Perkins/Deutz                                             |
| Engine<br>Starting system                                                                                    | electric starter                                          |
| Cooling system                                                                                               | liquid, closed                                            |
| Engine speed, RPM                                                                                            | 1500                                                      |
| Fuel                                                                                                         | diesel                                                    |
| Fuel tank capacity, l                                                                                        | for 10 hours of continuous work                           |
| First maintenance of DG and engine                                                                           | 1 year or 500 hours, whichever comes first                |
| Protection                                                                                                   |                                                           |
| Converter block: Overheating protection; Protection of over/under voltage at in/output; Overload protection; |                                                           |
| Over/under frequency protection; Protection of short circuit at input and output                             |                                                           |
| Engine section: Automatic shutdown for: Low oil pressure, High coolant temperature, Engine over speed        |                                                           |
| Emergency stop button                                                                                        | stops the entire system, including the engine             |
| Master switch                                                                                                | switches the main power                                   |
|                                                                                                              | structures the main power                                 |