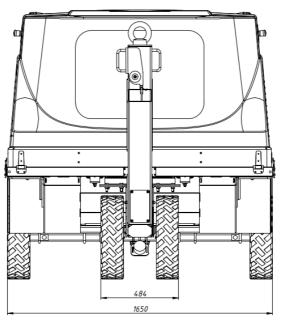

| Parameter                                                                                                    | Value                                                     |
|--------------------------------------------------------------------------------------------------------------|-----------------------------------------------------------|
| Genera                                                                                                       | al parameters                                             |
| Climatic execution                                                                                           | -10°C to +55°C                                            |
| Humidity                                                                                                     | 10-100%                                                   |
| Color                                                                                                        | white / Code no - RAL 9010                                |
| Language                                                                                                     | English                                                   |
| Comply to standards                                                                                          | ISO 6858, ISO 9001, ISO 14001, ISO 45001, SAE APR         |
|                                                                                                              | 5015, AHM 10, AHM 905, AHM 904, AHM 913, AHM              |
|                                                                                                              | 915, AHM 972, MIL-STD-704                                 |
| Canopy                                                                                                       | easy cleaning material for panels                         |
| Noise level                                                                                                  | according to international standards                      |
| Forklift pockets                                                                                             | yes                                                       |
| Execution                                                                                                    | mobile, towing type, trolley mounted for outdoor use      |
| Trolley                                                                                                      | solid robust cart, made of galvanized steel, intended for |
|                                                                                                              | heavy duty and capable to carry extra load                |
| Steering                                                                                                     | turning table (fifth wheel) front steering system         |
| Wheels                                                                                                       | tubeless                                                  |
| Beacon light                                                                                                 | flashing beacon at the roof (amber)                       |
| Battery                                                                                                      | 12V, 100AH                                                |
| Grounding                                                                                                    | yes                                                       |
| Body and chassis                                                                                             | anticorrosive coat                                        |
| Clearance, mm                                                                                                | 180                                                       |
| Parking brakes                                                                                               | yes, towbar in upright position                           |
| Cable trays                                                                                                  | yes, on the sides of the unit                             |
| Output and input filters against electromagnetic                                                             | yes                                                       |
| disturbance                                                                                                  |                                                           |
| Simultaneous work of all outputs<br>Dimensions LxWxH, mm                                                     | yes<br>2200-1650-1676                                     |
| ,                                                                                                            | 3200x1650x1676<br>2700                                    |
| Weight, less than kg<br>Warranty                                                                             | 24 months                                                 |
| Error log (USB adapter)                                                                                      | up to 100 events                                          |
|                                                                                                              | *                                                         |
|                                                                                                              | generator unit<br>direct injection, turbo charge          |
| Engine type                                                                                                  | Perkins/Deutz                                             |
| Engine<br>Starting system                                                                                    | electric starter                                          |
| Cooling system                                                                                               | liquid, closed                                            |
| Engine speed, RPM                                                                                            | 1500                                                      |
| Fuel                                                                                                         | diesel                                                    |
| Fuel tank capacity, l                                                                                        | for 10 hours of continuous work                           |
| First maintenance of DG and engine                                                                           | 1 year or 500 hours, whichever comes first                |
| Protection                                                                                                   |                                                           |
| Converter block: Overheating protection; Protection of over/under voltage at in/output; Overload protection; |                                                           |
| Over/under frequency protection; Protection of short circuit at input and output                             |                                                           |
| Engine section: Automatic shutdown for: Low oil pressure, High coolant temperature, Engine over speed        |                                                           |
| Emergency stop button                                                                                        | stops the entire system, including the engine             |
| Master switch                                                                                                | switches the main power                                   |
|                                                                                                              | structures the main power                                 |